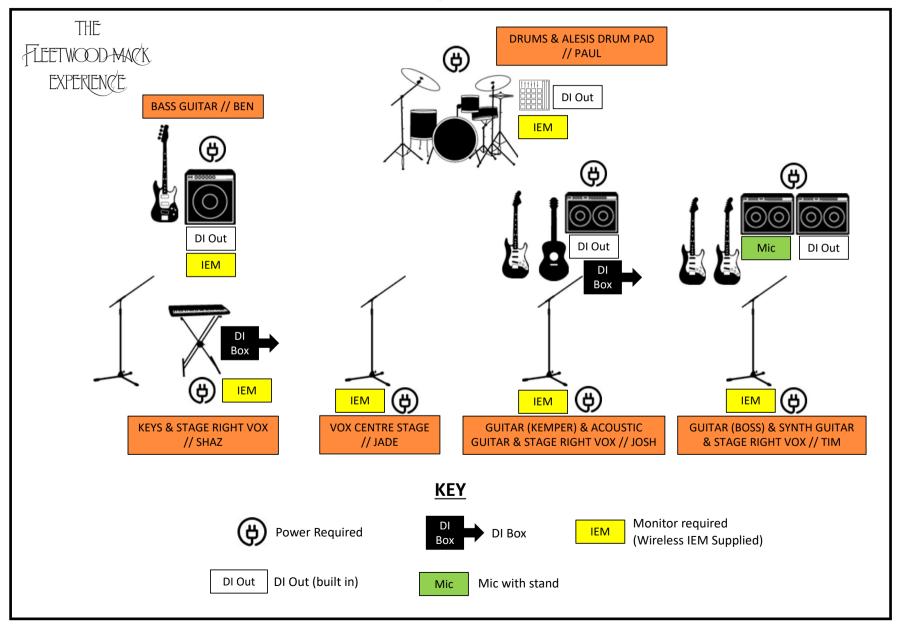

## The Fleetwood Mack Experience

## - Instrument Input -

| Desk<br>Input | Instrument/Input      | Description                | Mic/DI      | Stands<br>Required | Band Member |
|---------------|-----------------------|----------------------------|-------------|--------------------|-------------|
| 1             | Kick Drum             |                            | Mic         |                    |             |
| 2             | Snare Drum            |                            | Mic         |                    |             |
| 3             | Hi-Hat                |                            | Mic         | Tall Boom          |             |
| 4             | Rack Tom 1            |                            | Mic         |                    |             |
| 5             | Rack Tom 2            |                            | Mic         |                    | Paul        |
| 6             | Floor Tom             |                            | Mic         |                    |             |
| 7             | Overhead Left         |                            | Mic         | Tall Boom          | 1           |
| 8             | Overhead Right        |                            | Mic         | Tall Boom          |             |
| 9             | Drum Pad              | Alesis Strike Multi Pad    | DI mono out |                    |             |
| 10            | Bass Guitar           | Boss Katana 210 Bass Amp   | DI mono out |                    | Ben         |
| 11            | Electric Guitar       | Kemper Guitar Head         | DI mono out |                    | l a a la    |
| 12            | Acoustic Guitar       | Direct from guitar, no amp | DI mono out |                    | Josh        |
| 13            | Electric Guitar       | Boss Katana Guitar amp     | Mic         | Small Boom         | T:          |
| 14            | Guitar Synth          | Acoustic Guitar Amp        | DI Mono out |                    | - Tim       |
| 15            | Keyboard              | Roland Keyboard            | DI mono out |                    | Shaz        |
| 16            | Vox - Stage Right     | SM58                       | Mic         | Tall Boom          | Shaz        |
| 17            | Vox - Stage Centre    | SM58                       | Mic         | Tall Boom          | Jade        |
| 18            | Vox - Stage Left      | SM58                       | Mic         | Tall Boom          | Josh        |
| 19            | Vox - Stage Left (BV) | SM58                       | Mic         | Tall Boom          | Tim         |